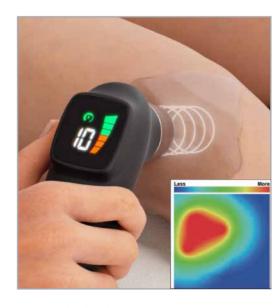

# Innovative ultrasound applicator

Large screen display for 4 indications:

- Motion speed detection
- Coupling detection
- Temperature detection
- Treatment time display

These features allow physiotherapists provide better and safer treatment to patients.

# **Energy Distribution Map**

At the end of treatment, it will give you an energy distribution map on the screen, which indicating the dose of ultrasound that applied in each area. You can see the target tissue gains good energy or not.