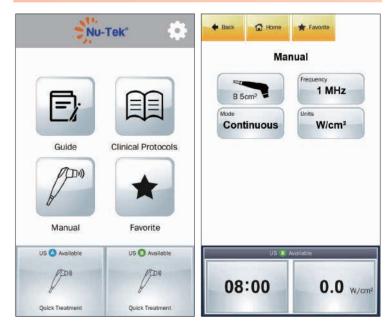

## **Features**

- 7" touch screen with sharp colors for easy and clear control
- Compact design with lightweight for comfort and ease of use
- Waterproof ultrasound head at IPX7 rating, suitable for underwater therapy
- 1 & 3 MHz dual frequency ultrasound
- Pulsed and continuous ultrasound duty cycles
- Ultrasound applicator with screen display

#### Interface