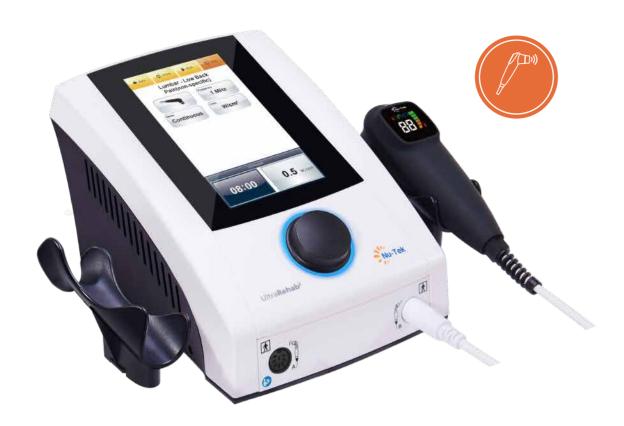

# NU-TEK UltraRehab<sup>2</sup> UT2200

# Ultrasound therapy device

UltraRehab<sup>2</sup> UT2200 is an ultrasound therapy system with dual frequency

## **Features**

- 7" touch screen with sharp colors for easy and clear control
- Compact design with lightweight for comfort and ease of use
- Waterproof ultrasound head at IPX7 rating, suitable for underwater therapy
- 1 & 3 MHz dual frequency ultrasound
- Pulsed and continuous ultrasound duty cycles
- Ultrasound applicator with screen display

# Innovative ultrasound applicator

Large screen display for 4 indications:

- Motion speed detection
- Coupling detection
- Temperature detection
- Treatment time display

These features allow physiotherapists provide better and safer treatment to patients.